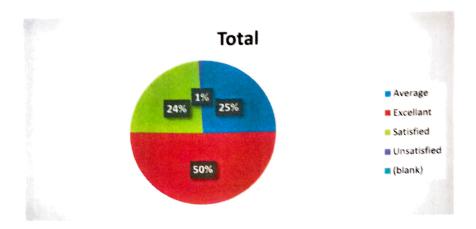

6) How would you rate the teaching in this college on the scale of, 1-10? Please tick any one? 310 responses

Principal

Bhagwant Institute of Technology

Barshi.