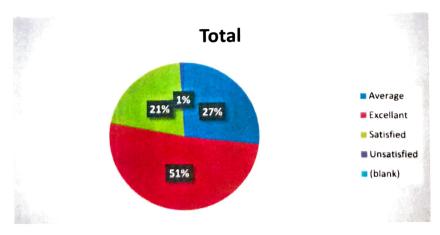

Visit: www.bitbarshi.edu.in | Email: bitbarshi6781@gmail.com

Prof. Dr. T. J. Sawant

**President** 

Ref. No.: SBERCT/BIT/ Date:

5) Are the teachers giving you sufficient time for any queries or clarifications? 310 responses