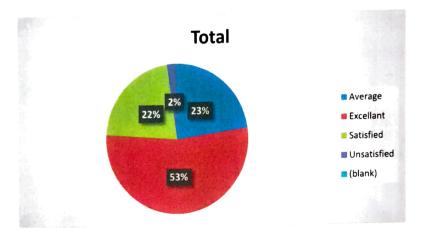

### 2.7.1 Student Satisfaction Survey on Teaching Learning Process

Are you satisfied with the infrastructure provided by the college?
 310 responses

Does the college provide transparency in conducting examination and declaration of results?
 311 responses