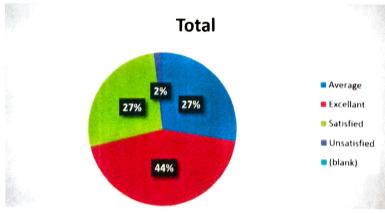

#### President

Ref. No.: SBERCT/BIT/

Date:

Does the college have adequacy, Accessibility and Quality of Teaching-Learning Resources?
 311 responses

4) How is your experience with Pre-course Counselling before examination? 309 responses