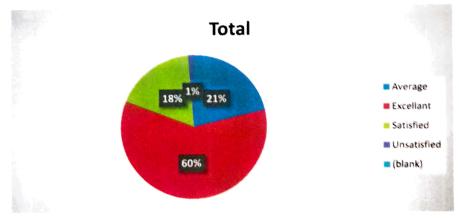

Prof. Dr. T. J. Sawant

President

Ref. No.: SBERCT/BIT/ Date:

7) Are you explained about the course /curriculum properly by the teachers? 309 responses

8) Do the teachers provide you with notes and teaching aids? 310 responses