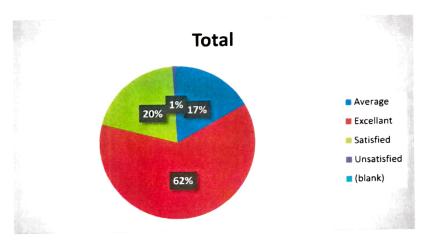

#### President

Ref. No.: SBERCT/BIT/

Date:

Does the college have adequacy, Accessibility and Quality of Teaching-Learning Resources?
 311 responses

4) How is your experience with Pre-course Counselling before examination? 309 responses