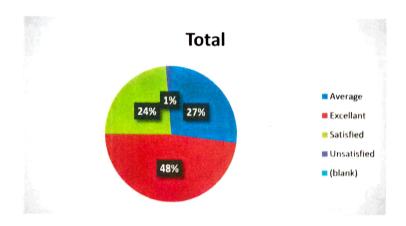

### 2.7.1 Student Satisfaction Survey on Teaching Learning Process

Are you satisfied with the infrastructure provided by the college?
 310 responses

Does the college provide transparency in conducting examination and declaration of results?
 311 responses